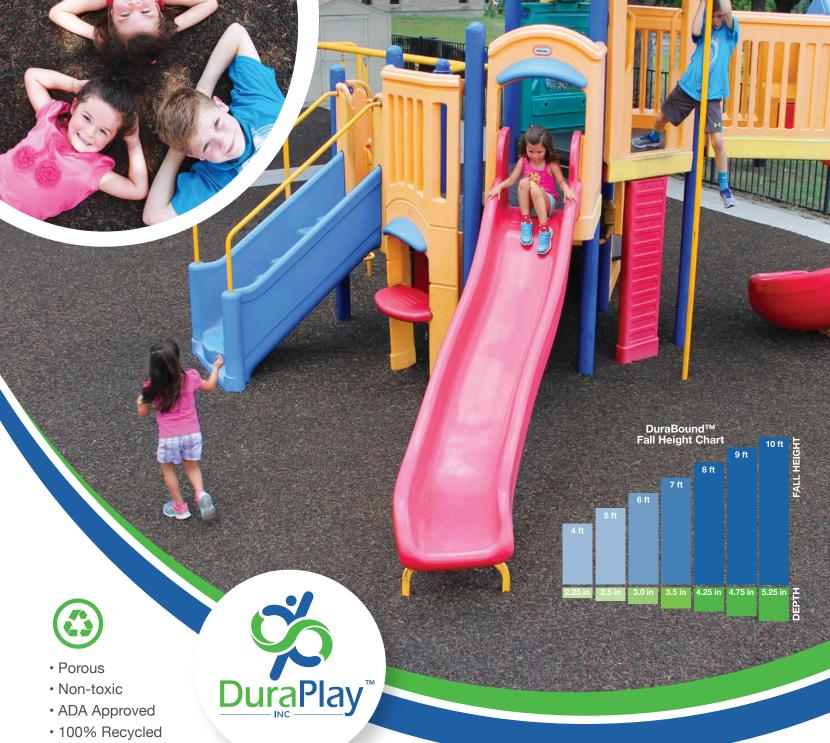

## DuraB@und

DuraBound™ Safety Surface is comprised of shredded rubber mulch mixed with aromatic polyurethane binder to form a single-layer unitary surfacing system. Mixed and poured onsite at varied thicknesses, DuraBound™ meets or exceeds ASTM 1292 standards while providing consistent fall protection for each designated fall height requirement. DuraBound™ is non-toxic and provides a natural appearance with 6 pigment options that can be combined or used individually.