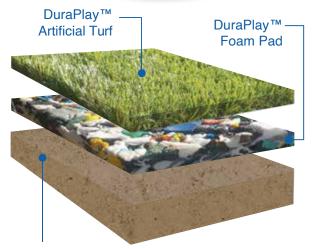

# 

**Compacted Stone** 

DuraPlay<sup>™</sup> Artificial Turf is our first-rate line of synthetic turf surfacing. It is durable and non-abrasive, providing longevity and the realistic appeal of freshly cut natural grass. It is available in 2 color and weight options and unlike real grass, this system meets ASTM 1292 standards so it's perfect for playgrounds and other recreational spaces. And best of all, it does not require mowing, fertilizing or watering making it low-maintenance and environmentally friendly!