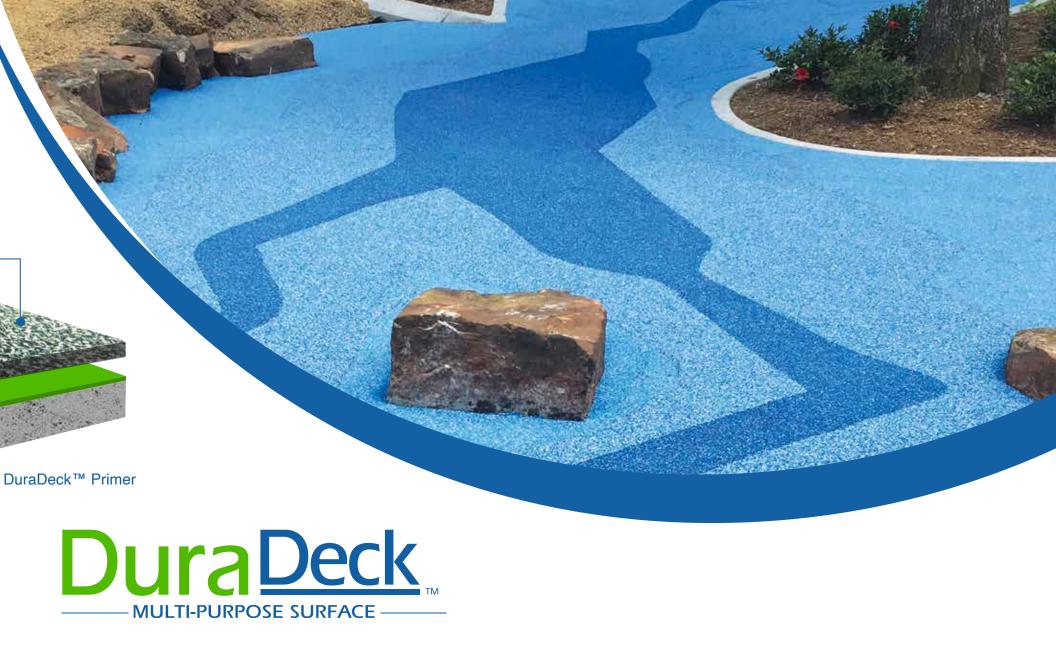

DuraDeck<sup>M</sup> Multipurpose

Surface

Concrete / Asphalt

**DuraDeck™ Multipurpose Surface** is primarily used for walkways, patios, decks, jogging tracks, outdoor fitness areas and multi-use recreation areas. Its slip resistant feature and design versatility make it a safe and attractive surfacing option for areas with no fall zones. This durable surface is easy to maintain and ADA compliant. It comes in all DuraPlay<sup>™</sup> colors and color combinations with endless design options.