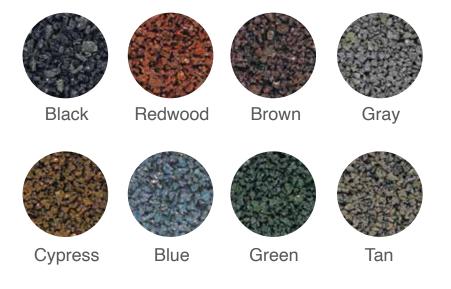

## DuraBound

**Compacted Stone** 

DuraBound<sup>™</sup> Safety Surface is comprised of shredded rubber mulch mixed with aromatic polyurethane binder to form a single-layer unitary surfacing system. Mixed and poured on site at varied thicknesses based on the designated fall height requirements, the DuraBound system meets or exceeds ASTM 1292 standards. DuraBound<sup>™</sup> is non-toxic and provides a natural appearance with consistent fall protection. Our color pigmented shredded rubber material is available in 6 color options that can be combined or used individually.

## Colors

Beige

Red

Brown

Blue

Green

Black

The printed color samples shown may not be an exact match to the surfacing colors due to printing limitations.