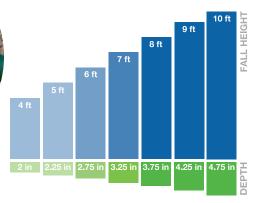

#### **Fall Height Chart**

# 

Concrete, Asphalt or Compacted Stone

DuraPlay<sup>™</sup> Surfacing System is a poured-in-place, seamless rubber surface for playgrounds. Installed at different thicknesses for varying deck heights, this high-quality safety surface achieves consistent fall protection and performance exceeding CPSC guidelines for ASTM 1292. The DuraPlay<sup>™</sup> Surfacing System is virtually maintenance free and is available in a multitude of colors that can be combined and used to create any design imaginable!