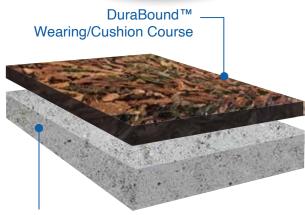

## DuraBound

**Compacted Stone** 

DuraBound<sup>™</sup> Safety Surface is comprised of shredded rubber mulch mixed with aromatic polyurethane binder to form a single-layer unitary surfacing system. Mixed and poured on site at varied thicknesses based on the designated fall height requirements, the DuraBound system meets or exceeds ASTM 1292 standards. DuraBound<sup>™</sup> is non-toxic and provides a natural appearance with consistent fall protection. Our color pigmented shredded rubber material is available in 6 color options that can be combined or used individually.