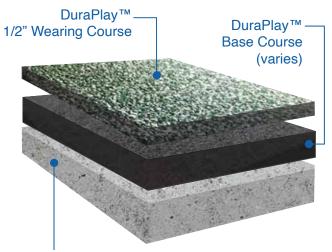

# 

Concrete, Asphalt or Compacted Stone

DuraPlay<sup>™</sup> Surfacing System is a poured-in-place, seamless rubber surface for playgrounds. Installed at different thicknesses for varying deck heights, this high-quality safety surface achieves consistent fall protection and performance exceeding CPSC guidelines for ASTM 1292. The DuraPlay<sup>™</sup> Surfacing System is virtually maintenance free and is available in a multitude of colors that can be combined and used to create any design imaginable!

#### **Facts & Benefits**

- Safe
- Proven Durability
- Seamless, No-Trip
- Slip Resistant
- ADA Compliant
- Permeable
- Low Maintenance
- Fire Resistant
- Endless Design/Color Options
- Exceeds CPSC Guidelines
- Environmentally Friendly
- Consistent Fall Protection