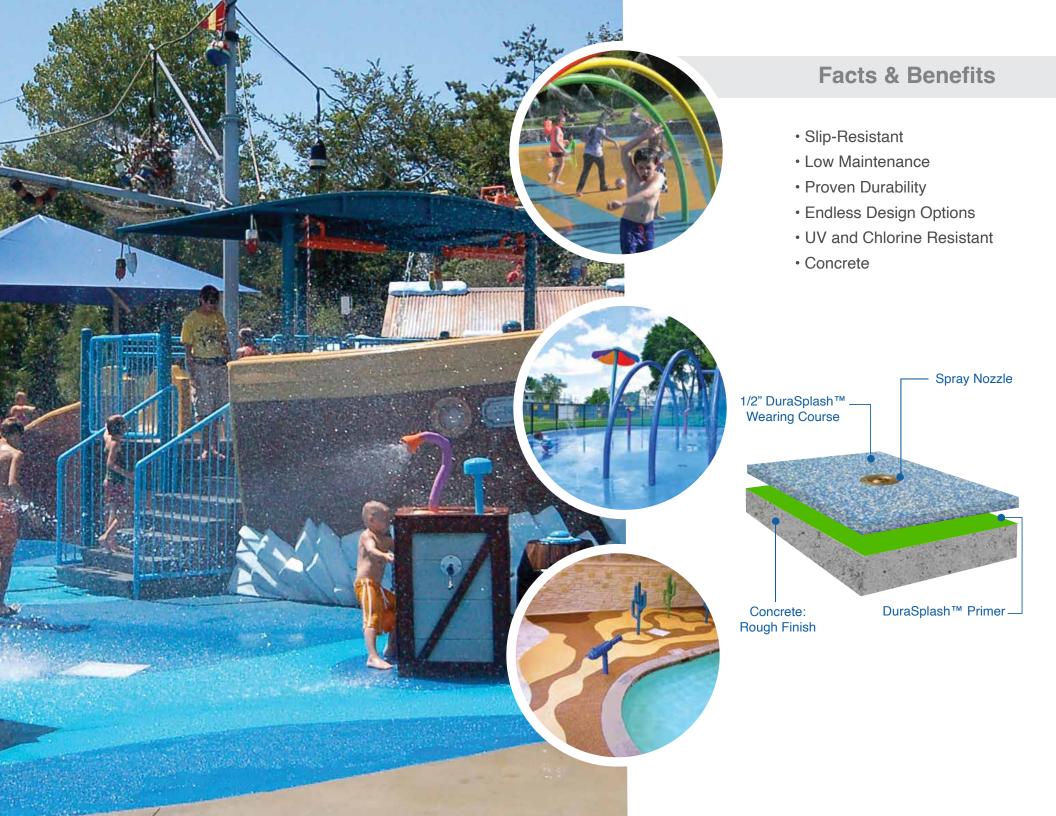

## DuraSplash

DuraSplash<sup>™</sup> Water Play Surface is constructed using a combination of UV resistant TPV rubber granules and our proprietary chlorine resistant aliphatic binder forming the most durable, longlasting water play surface available. For use on pool decks, zero entry pools and spray grounds, this non-slip surface is ADA compliant and easy to maintain. DuraSplash<sup>™</sup> comes in a wide array of fun colors and endless design options adding play value and excitement to any aquatic area.