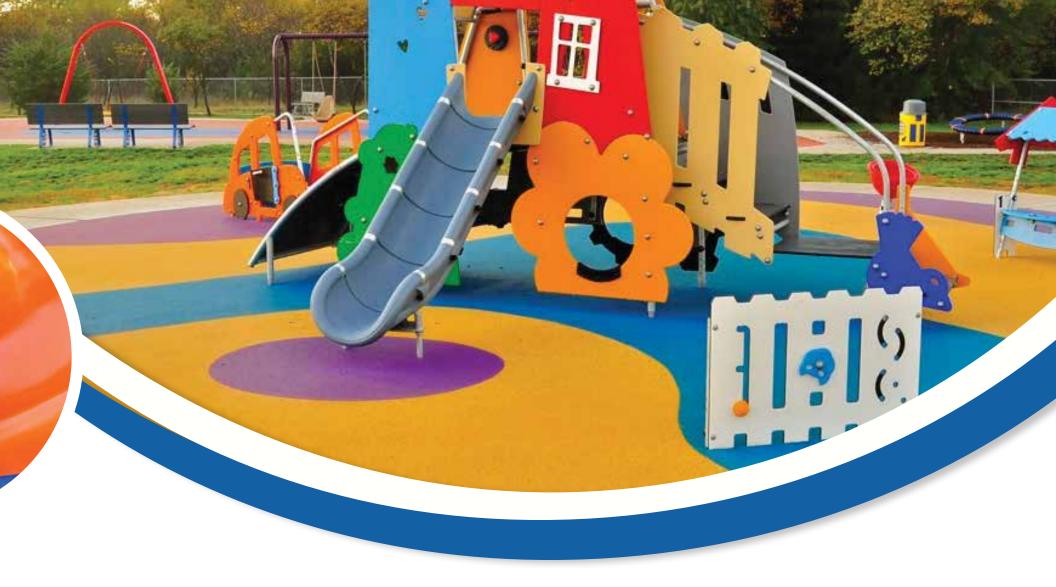

#### **CHOOSING A SURFACE**

Safety, accessibility, and durability are importan playground surfacing system. Statistically, 75%when a child falls to an unsafe surface. The surf can make concerning the safety of a playground as safe as possible and to meet ADA requirement that will achieve ultimate safety, accessibility an

t elements to consider when choosing a 80% of injuries to children on playgrounds occur facing choice is the most important decision you d project. It is vital for a recreational area to be nts. DuraPlay offers numerous surfacing options d long-term performance. Take a look!

# 

Concrete, Asphalt or Compacted Stone

DuraPlay<sup>™</sup> Surfacing System is a poured-in-place, seamless rubber surface for playgrounds. Installed at different thicknesses for varying deck heights, this high-quality safety surface achieves consistent fall protection and performance exceeding CPSC guidelines for ASTM 1292. The DuraPlay<sup>™</sup> Surfacing System is virtually maintenance free and is available in a multitude of colors that can be combined and used to create any design imaginable!