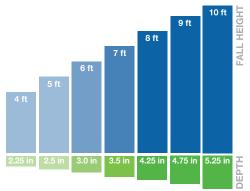

#### **Fall Height Chart**

## DuraBound

**Compacted Stone** 

DuraBound<sup>™</sup> Safety Surface is comprised of shredded rubber mulch mixed with aromatic polyurethane binder to form a single-layer unitary surfacing system. Mixed and poured on site at varied thicknesses based on the designated fall height requirements, the DuraBound system meets or exceeds ASTM 1292 standards. DuraBound<sup>™</sup> is non-toxic and provides a natural appearance with consistent fall protection. Our color pigmented shredded rubber material is available in 6 color options that can be combined or used individually.