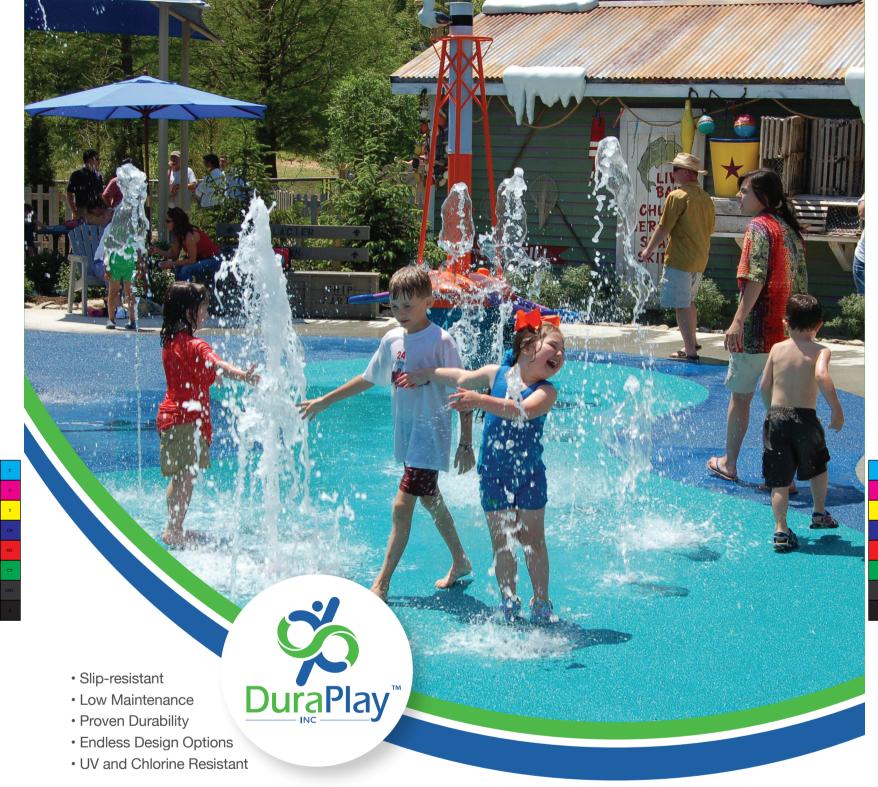

## **DuraSplash™ Water Play Surface**

The combination of UV resistant TPV rubber granules and our proprietary chlorine resistant aliphatic binder makes DuraSplash™ Water Play Surface the most durable, long-lasting water play surface available. For use on pool decks, zero entry pools and spray grounds, this non-slip surface is ADA compliant and easy to maintain. DuraSplash™ comes in a wide array of fun colors and endless design options adding play value and excitement to any aquatic area.